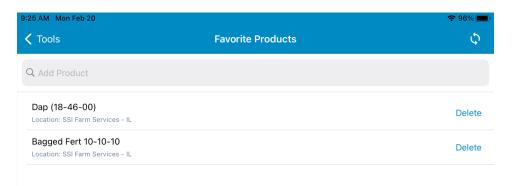

## **Favorite Products**

Create a list of Favorite Products in Warehouse.

To add a Product to the *Favorite Products* list, use the *Search* bar to locate the Product. Selecting the Product adds it to the *Favorite Products* list.

To remove a Product from the list, select **Delete** and the *Favorite Products* list is automatically updated.

These Products are then available by using the **Star** icon on any *Product Selection* window throughout the app. Favorites added are only available to the user who added them.