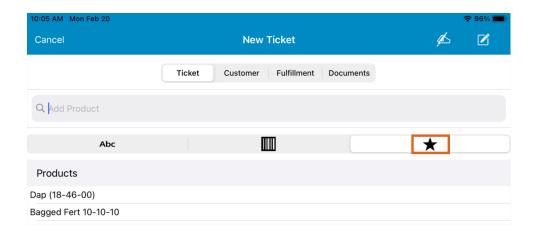

To remove a Product from the list, select **Delete** and the *Favorite Products* list is automatically updated.

These Products are then available by using the **Star** icon on any *Product Selection* window throughout the app. Favorites added are only available to the user who added them.