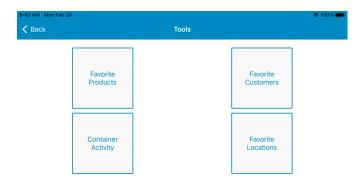

## Tools - Warehouse

Last Modified on 05/09/2025 10:16 am CDT

Indicate favorite Products, Customers, and Locations by selecting **Tools** in the Warehouse app. Selecting **Container Activity** navigates to the **Contain** app where refillable container activity is recorded.