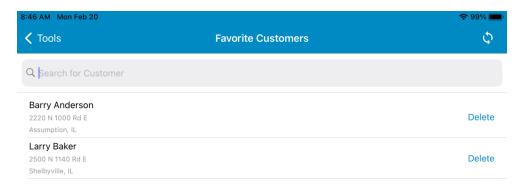

## **Favorite Customers**

Create a list of Favorite Customers in Warehouse.

To add a Customer to the Favorite Customers list, use the Search bar to locate the Customer. Selecting the Customer adds them to the Favorite Customers list.

To remove a Customer from the list, select **Delete** and the *Favorite Customers* list is automatically updated.

These Customers are then available by using the **Star** icon on any *Customer Selection* window throughout the app. Favorites added are only available to the user who added them.