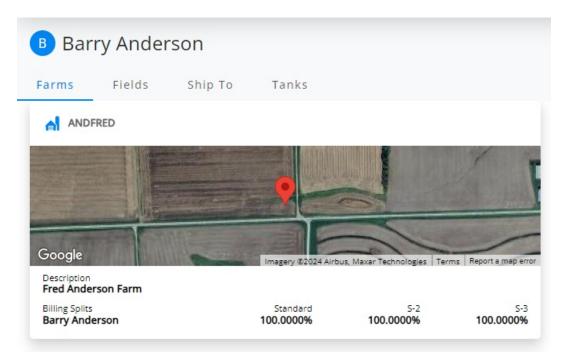

## Farms - SKY Customer

Last Modified on 08/30/2024 2:29 pm CDT

The Farms associated with the selected customer display as individual cards which include a *Description* and any *Billing Splits* established with the Farm.

If a map has been added to the Farm, it is displayed. Select the map to expand the card and view more options. The map can be viewed in **Map** or **Satellite** mode. Hovering the cursor over the map changes the cursor to a **Hand**.

Zoom in or out on the map by using the +/- buttons or by using the scroll wheel on the mouse. Optionally drag the **Pegman** icon onto the map to change to *Street* view.