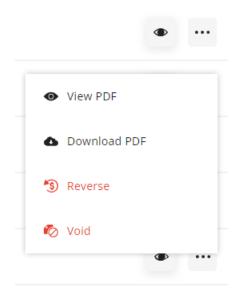

Select the Ellipsis icon to View PDF, Download PDF, Reverse, or Void.

Select the Expand icon to view additional details regarding that Delivery Ticket.

| Ticket # 120000075          | Ticket Date<br>07/05/2023 | Loaded Date 07/05/2023 |             | <sub>User</sub><br>1re | <sub>Status</sub><br>Invoiced | <i>₫ ⊳</i> ····    |
|-----------------------------|---------------------------|------------------------|-------------|------------------------|-------------------------------|--------------------|
| Product                     | Quantity                  |                        | Price Unit  |                        | Split %                       | Share              |
| Bagged Fert 10-10-10 Totals | 10.000                    | Bags                   | \$4.50 Bags | \$ \$45.00<br>\$45.00  | 100.0000%                     | \$45.00<br>\$45.00 |