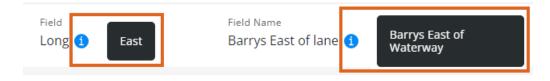

Selecting the **Expand** icon provides additional information.

If more than one Field exists on a Blend, the first Field is listed in the grid and the rest of the Fields can be seen by hovering over the tooltip in the *Field or Field Name* columns.