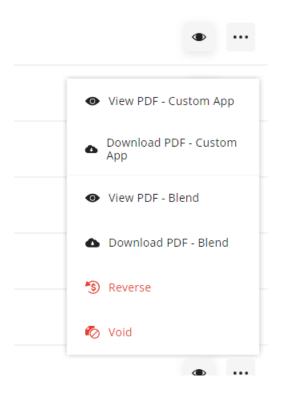

Selecting the **Ellipsis** on the search bar gives the option to view Blends by *Ticket* or by *Product*.

Select the **Ellipsis** button for a Blend to View PDF - Custom App, Download PDF - Custom App, View PDF - Blend, Download PDF - Blend, Reverse, or Void.