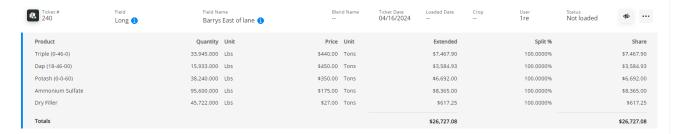

Selecting the **Expand** icon provides additional information.

If more than one Field exists on a Blend, the first Field is listed in the grid and the rest of the Fields can be seen by hovering over the tooltip in the *Field or Field Name* columns.