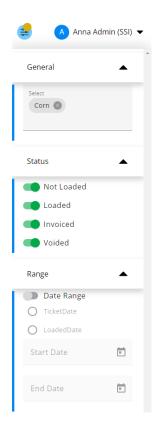

Blends can be started on the *Fields* tab in the *Fields*, *Tanks*, ... area of SKY Customer. For more information, see **Fields - SKY Customer**.

Use the **Filters** at the top to filter by *Crop*, *Status*, and/or *Date Range*.